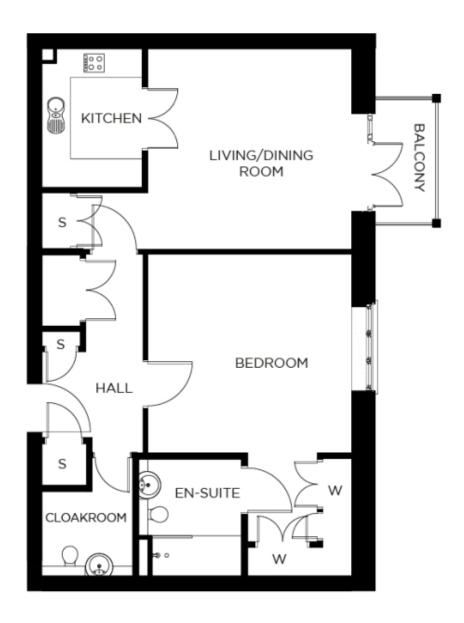

## 26 Burchmore House

## A beautiful modern home

## Price: £452,000\*, First floor floor

Our spacious one-bedroom retirement living apartments offer the perfect balance of style and function, centrally located to ensure easy access to all village facilities.

## Internal measurements: 773sq ft

| Kitchen            | 9′ 7″ x 6′ 11″  | 2,900 x 2,100mm |
|--------------------|-----------------|-----------------|
| Living/Dining Room | 19′ 0″ x 14′ 1″ | 5,770 x 4,270mm |
| Bedroom            | 22′ 2″ x 14′ 1″ | 6,740 x 4,270mm |
| Ensuite            | 8′ 1″ x 7′ 0″   | 2,450 x 2,130mm |
| Cloakroom          | 8' 2" x 6' 3"   | 2,470 x 1,900mm |