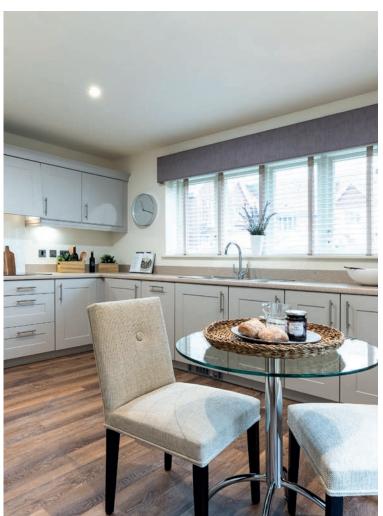

## Internal measurements: 773sq ft

| Kitchen            | 9′ 7″ x 6′ 11″  | 2,900 x 2,100mm |
|--------------------|-----------------|-----------------|
| Living/Dining Room | 19′ 0″ x 14′ 1″ | 5,770 x 4,270mm |
| Bedroom            | 22′ 2″ x 14′ 1″ | 6,740 x 4,270mm |
| Ensuite            | 8′ 1″ x 7′ 0″   | 2,450 x 2,130mm |
| Cloakroom          | 8' 2" x 6' 3"   | 2,470 x 1,900mm |