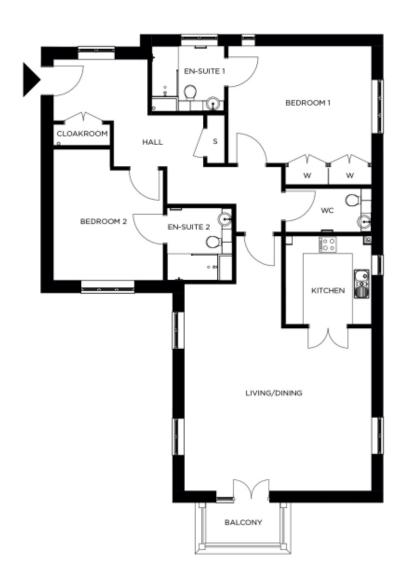

## Price: £817,000\*, First floor floor

This attractive apartment combines spacious proportions with practical design. Two generous double bedrooms (with master en suite) are linked by a hallway with ample storage. A large open-plan dining area adjoins the fully equipped kitchen. The second bedroom and separate bathroom make this apartment perfect for accommodating family and friends.

## Internal measurements: 1,380sq ft

| Living    |                                  |                 |
|-----------|----------------------------------|-----------------|
| Living    | 20' 10" x 22' 10"6,342 x 6,959mm |                 |
| Kitchen   | 9′ 7″ x 9′ 11″                   | 2,910 x 3,001mm |
| Hallway   | 10' 7" x 9' 11"                  | 3,214 x 3,018mm |
| Bedroom 1 | 15' 4" x 13' 1"                  | 4,666 x 3,970mm |
| Wardrobe  | 9′ 7″ × 2′ 0″                    | 2,910 x 600mm   |
| Ensuite 1 | 8′ 1″ x 7′ 3″                    | 2,450 x 2,200mm |
| Bedroom 2 | 12' 3" x 14' 7"                  | 3,714 x 4,427mm |
| Shower    | 7′ 3″ x 8′ 1″                    | 2,200 x 2,450mm |
| Store     | 2' 0" x 5' 5"                    | 600 x 1,644mm   |
| Cloak     | 9' 7" x 4' 10"                   | 2,913 x 1,468mm |
| Balcony   | 8' 7" x 4' 3"                    | 2,608 x 1,283mm |