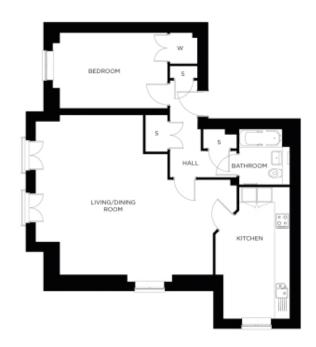

## Internal measurements: 896sq ft

 Kitchen
 8' 6" x 17' 0"
 2,580 x 5,160mm

 Living/Dining
 19' 9" x 20' 7"
 6,010 x 6,260mm

 Bedroom 1
 13' 11" x 9' 9"
 4,220 x 2,950mm

Apart from the fixtures and fittings described, the homes are unfurnished.