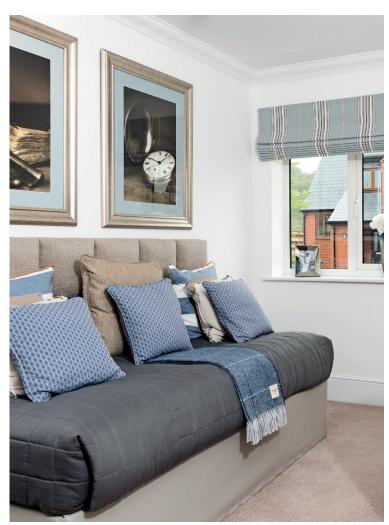

## Internal measurements: 896sq ft

 Kitchen
 8' 6" x 17' 0"
 2,580 x 5,160mm

 Living/Dining
 19' 9" x 20' 7"
 6,010 x 6,260mm

 Bedroom 1
 13' 11" x 9' 9"
 4,220 x 2,950mm

Apart from the fixtures and fittings described, the homes are unfurnished.