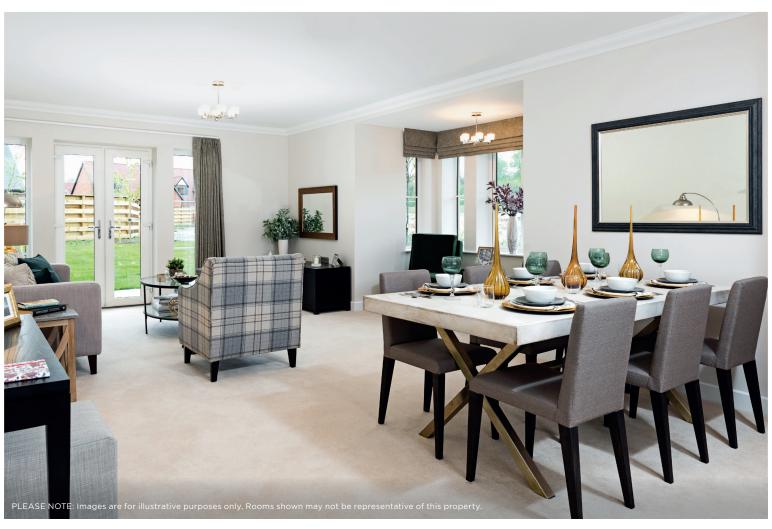

## Internal measurements: 896sq ft

 Kitchen
 8' 6" x 17' 0"
 2,580 x 5,160mm

 Living/Dining
 19' 9" x 20' 7"
 6,010 x 6,260mm

 Bedroom 1
 13' 11" x 9' 9"
 4,220 x 2,950mm

Apart from the fixtures and fittings described, the homes are unfurnished.