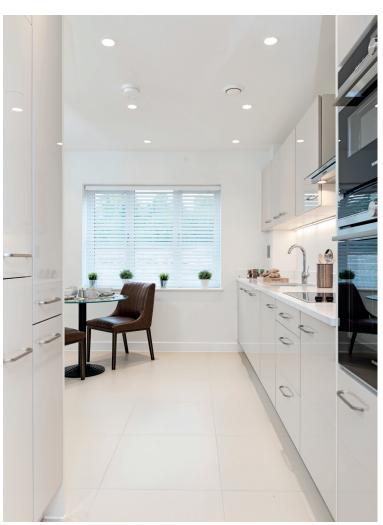

## Internal measurements: 896sq ft

 Kitchen
 8' 6" x 17' 0"
 2,580 x 5,160mm

 Living/Dining
 19' 9" x 20' 7"
 6,010 x 6,260mm

 Bedroom 1
 13' 11" x 9' 9"
 4,220 x 2,950mm

Apart from the fixtures and fittings described, the homes are unfurnished.