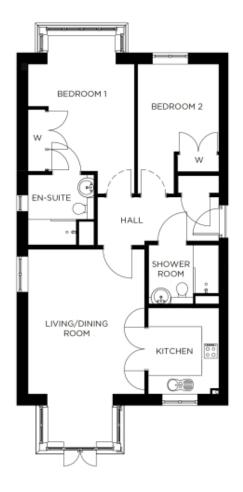

## Price: £495,000\*, Ground floor

This charming home features two perfectly proportioned double bedrooms (one en suite) as well as a separate bathroom, and carefully designed kitchen. The adjacent living area offers an intimate space that's flooded with light. The Newton's clever design - with a second bedroom and bathroom - means you can entertain family and friends whenever you like.

## Internal measurements: 894sq ft

| Kitchen            | 8′ 3″ x 9′ 11″  | 2,500 x 3,000mm |
|--------------------|-----------------|-----------------|
| Living/Dining Room | 13′ 5″ x 16′ 7″ | 4,070 x 5,040mm |
| Bedroom 1          | 12′ 3″ x 12′ 5″ | 3,720 x 3,760mm |
| Ensuite            | 7′ 7″ × 8′ 1″   | 2,300 x 2,450mm |
| Bedroom 2          | 9′ 4″ x 10′ 1″  | 2,840 x 3,050mm |
| Bathroom           | 8′ 1″ x 6′ 9″   | 2,440 x 2,040mm |