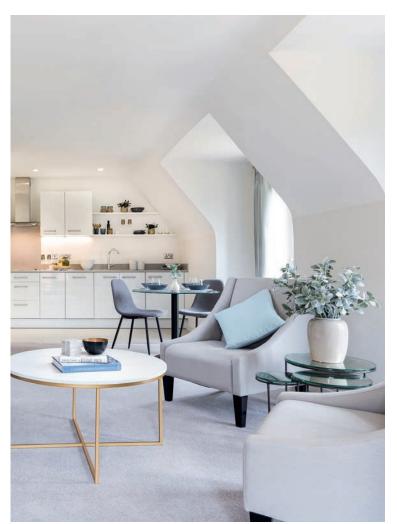

## Price: £769,000\*, First floor floor

Our spacious two-bedroom retirement living apartments offer the perfect balance of style and function, centrally located to ensure easy access to all village facilities.

## Internal measurements: 1,323sq ft

| Living    | 23′ 11″ x 24′ 8″ | 7,277 x 7,496mm |
|-----------|------------------|-----------------|
| Bedroom 1 | 24′ 7″ x 13′ 0″  | 7,472 x 3,957mm |
| Bedroom 2 | 12′ 6″ x 13′ 9″  | 3,787 x 4,174mm |
| Ensuite 1 | 7′ 1″ × 8′ 0″    | 2,155 x 2,430mm |
| Ensuite 2 | 8' 0" x 7' 0"    | 2,430 x 2,130mm |