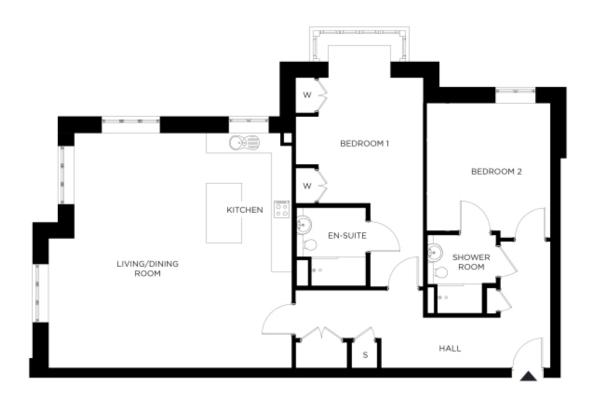

## Price: £769,000\*, First floor floor

Our spacious two-bedroom retirement living apartments offer the perfect balance of style and function, centrally located to ensure easy access to all village facilities.

## Internal measurements: 1,323sq ft

| Living    | 23′ 11″ x 24′ 8″ | 7,277 x 7,496mm |
|-----------|------------------|-----------------|
| Bedroom 1 | 24′ 7″ x 13′ 0″  | 7,472 x 3,957mm |
| Bedroom 2 | 12′ 6″ x 13′ 9″  | 3,787 x 4,174mm |
| Ensuite 1 | 7′ 1″ × 8′ 0″    | 2,155 x 2,430mm |
| Ensuite 2 | 8' 0" x 7' 0"    | 2,430 x 2,130mm |